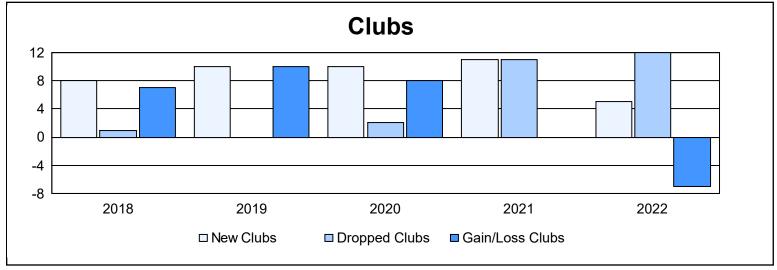

District S 2

As of June 2022 Cumulative

| Year      | New<br>Clubs | Dropped<br>Clubs | Gain/<br>Loss<br>Clubs | New<br>Members | Charter<br>Members | Reinstate<br>Members | Transfer<br>Members | Total<br>Member<br>Added | Total<br>Members<br>Dropped | Gain/<br>Loss<br>Members |
|-----------|--------------|------------------|------------------------|----------------|--------------------|----------------------|---------------------|--------------------------|-----------------------------|--------------------------|
| 2017-2018 | 8            | 1                | 7                      | 441            | 208                | 19                   | 10                  | 678                      | 368                         | 310                      |
| 2018-2019 | 10           | 0                | 10                     | 194            | 315                | 32                   | 2                   | 543                      | 416                         | 127                      |
| 2019-2020 | 10           | 2                | 8                      | 89             | 197                | 39                   | 0                   | 325                      | 554                         | -229                     |
| 2020-2021 | 11           | 11               | 0                      | 327            | 240                | 15                   | 12                  | 594                      | 449                         | 145                      |
| 2021-2022 | 5            | 12               | -7                     | 415            | 160                | 75                   | 10                  | 660                      | 685                         | -25                      |
| Average   | 9            | 5                | 4                      | 293            | 224                | 36                   | 7                   | 560                      | 494                         | 66                       |